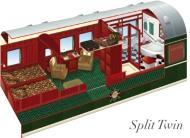

# THE COPPER TRAIL

Lobito to Victoria Falls • 15 Days • 3100km ANGOLA · ZIMBABWE · ZAMBIA · DRC

|                                                                                           | DAY 1: LOBITO                                                                                                                    |  |  |
|-------------------------------------------------------------------------------------------|----------------------------------------------------------------------------------------------------------------------------------|--|--|
| 12:00                                                                                     | The train departs from <b>Lobito</b> , <b>Angola</b> . Guests may freshen up in their suites before joining fellow travellers in |  |  |
|                                                                                           | the lounge car or observation car.                                                                                               |  |  |
| Please ensure the Train Manager or Administration Deputy is in possession of passport. It |                                                                                                                                  |  |  |
|                                                                                           | returned to you before the end of the trip. Lectures will take place throughout the journey during the                           |  |  |
|                                                                                           | morning and/or afternoon in the lounge car. Please consult Lecture Sheets for details.                                           |  |  |
| 13:00                                                                                     | Lunch is served in the dining cars as the train travels through the Benguela province.                                           |  |  |
| 16:30                                                                                     | Tea is served in the lounge car and observation car.                                                                             |  |  |
| 19:30                                                                                     | Dinner is served in the dining cars. The train crosses into the Huambo province. Dress: Formal                                   |  |  |
|                                                                                           | DAY 2: HUAMBO                                                                                                                    |  |  |
| 07:00                                                                                     | 0 Breakfast is served in the dining cars until 09:00.                                                                            |  |  |
| 09:00                                                                                     | Enjoy a tour of <b>Huambo</b> , the second largest city in Angola and one of the old kingdoms on the central plateau.            |  |  |
| 12:00                                                                                     | Depart for Boas Agus.                                                                                                            |  |  |
| 13:00                                                                                     | Lunch is served in the dining cars.                                                                                              |  |  |
| 16:30                                                                                     | Tea is served in the lounge car and observation car.                                                                             |  |  |
| 19:30                                                                                     | Dinner is served in the dining cars en route to Kuito for overnight. Dress: Formal                                               |  |  |
|                                                                                           | DAY 3: KUITO                                                                                                                     |  |  |
| 07:00                                                                                     | Breakfast is served in the dining cars until 09:00.                                                                              |  |  |
| 09:00                                                                                     |                                                                                                                                  |  |  |
| 11:00                                                                                     | Depart for Savinguila.                                                                                                           |  |  |
| 13:00                                                                                     | Lunch is served in the dining cars.                                                                                              |  |  |
| 16:30                                                                                     | Tea is served in the lounge car and observation car.                                                                             |  |  |
| 19:30                                                                                     | Dinner is served in the dining cars en route to Luena for overnight. Dress: Formal                                               |  |  |