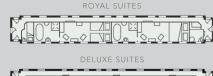

# THE COPPER TRAIL

Lobito to Victoria Falls • 15 Days • 3100km ANGOLA · ZIMBABWE · ZAMBIA · DRC

|                                                                                           | DAY 1: LOBITO                                                                                                                    |  |  |
|-------------------------------------------------------------------------------------------|----------------------------------------------------------------------------------------------------------------------------------|--|--|
| 12:00                                                                                     | The train departs from <b>Lobito</b> , <b>Angola</b> . Guests may freshen up in their suites before joining fellow travellers in |  |  |
|                                                                                           | the lounge car or observation car.                                                                                               |  |  |
| Please ensure the Train Manager or Administration Deputy is in possession of passport. It |                                                                                                                                  |  |  |
|                                                                                           | returned to you before the end of the trip. Lectures will take place throughout the journey during the                           |  |  |
|                                                                                           | morning and/or afternoon in the lounge car. Please consult Lecture Sheets for details.                                           |  |  |
| 13:00                                                                                     | Lunch is served in the dining cars as the train travels through the Benguela province.                                           |  |  |
| 16:30                                                                                     | Tea is served in the lounge car and observation car.                                                                             |  |  |
| 19:30                                                                                     | Dinner is served in the dining cars. The train crosses into the Huambo province. Dress: Formal                                   |  |  |
|                                                                                           | DAY 2: HUAMBO                                                                                                                    |  |  |
| 07:00                                                                                     | 0 Breakfast is served in the dining cars until 09:00.                                                                            |  |  |
| 09:00                                                                                     | Enjoy a tour of <b>Huambo</b> , the second largest city in Angola and one of the old kingdoms on the central plateau.            |  |  |
| 12:00                                                                                     | Depart for Boas Agus.                                                                                                            |  |  |
| 13:00                                                                                     | Lunch is served in the dining cars.                                                                                              |  |  |
| 16:30                                                                                     | Tea is served in the lounge car and observation car.                                                                             |  |  |
| 19:30                                                                                     | Dinner is served in the dining cars en route to Kuito for overnight. Dress: Formal                                               |  |  |
|                                                                                           | DAY 3: KUITO                                                                                                                     |  |  |
| 07:00                                                                                     | Breakfast is served in the dining cars until 09:00.                                                                              |  |  |
| 09:00                                                                                     |                                                                                                                                  |  |  |
| 11:00                                                                                     | Depart for Savinguila.                                                                                                           |  |  |
| 13:00                                                                                     | Lunch is served in the dining cars.                                                                                              |  |  |
| 16:30                                                                                     | Tea is served in the lounge car and observation car.                                                                             |  |  |
| 19:30                                                                                     | Dinner is served in the dining cars en route to Luena for overnight. Dress: Formal                                               |  |  |