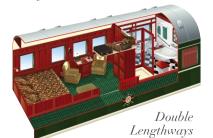

# THE COPPER TRAIL

Lobito to Victoria Falls • 15 Days • 3100km ANGOLA · ZIMBABWE · ZAMBIA · DRC

|                                                                                           | DAY 1: LOBITO                                                                                                                    |  |  |
|-------------------------------------------------------------------------------------------|----------------------------------------------------------------------------------------------------------------------------------|--|--|
| 12:00                                                                                     | The train departs from <b>Lobito</b> , <b>Angola</b> . Guests may freshen up in their suites before joining fellow travellers in |  |  |
|                                                                                           | the lounge car or observation car.                                                                                               |  |  |
| Please ensure the Train Manager or Administration Deputy is in possession of passport. It |                                                                                                                                  |  |  |
|                                                                                           | returned to you before the end of the trip. Lectures will take place throughout the journey during the                           |  |  |
|                                                                                           | morning and/or afternoon in the lounge car. Please consult Lecture Sheets for details.                                           |  |  |
| 13:00                                                                                     | Lunch is served in the dining cars as the train travels through the Benguela province.                                           |  |  |
| 16:30                                                                                     | Tea is served in the lounge car and observation car.                                                                             |  |  |
| 19:30                                                                                     | Dinner is served in the dining cars. The train crosses into the Huambo province. Dress: Formal                                   |  |  |
|                                                                                           | DAY 2: HUAMBO                                                                                                                    |  |  |
| 07:00                                                                                     | 0 Breakfast is served in the dining cars until 09:00.                                                                            |  |  |
| 09:00                                                                                     | Enjoy a tour of <b>Huambo</b> , the second largest city in Angola and one of the old kingdoms on the central plateau.            |  |  |
| 12:00                                                                                     | Depart for Boas Agus.                                                                                                            |  |  |
| 13:00                                                                                     | Lunch is served in the dining cars.                                                                                              |  |  |
| 16:30                                                                                     | Tea is served in the lounge car and observation car.                                                                             |  |  |
| 19:30                                                                                     | Dinner is served in the dining cars en route to Kuito for overnight. Dress: Formal                                               |  |  |
|                                                                                           | DAY 3: KUITO                                                                                                                     |  |  |
| 07:00                                                                                     | Breakfast is served in the dining cars until 09:00.                                                                              |  |  |
| 09:00                                                                                     |                                                                                                                                  |  |  |
| 11:00                                                                                     | Depart for Savinguila.                                                                                                           |  |  |
| 13:00                                                                                     | Lunch is served in the dining cars.                                                                                              |  |  |
| 16:30                                                                                     | Tea is served in the lounge car and observation car.                                                                             |  |  |
| 19:30                                                                                     | Dinner is served in the dining cars en route to Luena for overnight. Dress: Formal                                               |  |  |