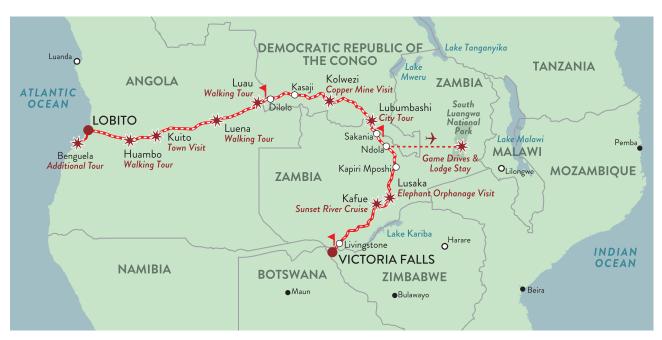

# THE COPPER TRAIL

Lobito to Victoria Falls • 15 Days • 3100km ANGOLA · ZIMBABWE · ZAMBIA · DRC

|                                                                                           | DAY 1: LOBITO                                                                                                                    |  |  |
|-------------------------------------------------------------------------------------------|----------------------------------------------------------------------------------------------------------------------------------|--|--|
| 12:00                                                                                     | The train departs from <b>Lobito</b> , <b>Angola</b> . Guests may freshen up in their suites before joining fellow travellers in |  |  |
|                                                                                           | the lounge car or observation car.                                                                                               |  |  |
| Please ensure the Train Manager or Administration Deputy is in possession of passport. It |                                                                                                                                  |  |  |
|                                                                                           | returned to you before the end of the trip. Lectures will take place throughout the journey during the                           |  |  |
|                                                                                           | morning and/or afternoon in the lounge car. Please consult Lecture Sheets for details.                                           |  |  |
| 13:00                                                                                     | Lunch is served in the dining cars as the train travels through the Benguela province.                                           |  |  |
| 16:30                                                                                     | Tea is served in the lounge car and observation car.                                                                             |  |  |
| 19:30                                                                                     | Dinner is served in the dining cars. The train crosses into the Huambo province. Dress: Formal                                   |  |  |
|                                                                                           | DAY 2: HUAMBO                                                                                                                    |  |  |
| 07:00                                                                                     | 0 Breakfast is served in the dining cars until 09:00.                                                                            |  |  |
| 09:00                                                                                     | Enjoy a tour of <b>Huambo</b> , the second largest city in Angola and one of the old kingdoms on the central plateau.            |  |  |
| 12:00                                                                                     | Depart for Boas Agus.                                                                                                            |  |  |
| 13:00                                                                                     | Lunch is served in the dining cars.                                                                                              |  |  |
| 16:30                                                                                     | Tea is served in the lounge car and observation car.                                                                             |  |  |
| 19:30                                                                                     | Dinner is served in the dining cars en route to Kuito for overnight. Dress: Formal                                               |  |  |
|                                                                                           | DAY 3: KUITO                                                                                                                     |  |  |
| 07:00                                                                                     | Breakfast is served in the dining cars until 09:00.                                                                              |  |  |
| 09:00                                                                                     |                                                                                                                                  |  |  |
| 11:00                                                                                     | Depart for Savinguila.                                                                                                           |  |  |
| 13:00                                                                                     | Lunch is served in the dining cars.                                                                                              |  |  |
| 16:30                                                                                     | Tea is served in the lounge car and observation car.                                                                             |  |  |
| 19:30                                                                                     | Dinner is served in the dining cars en route to Luena for overnight. Dress: Formal                                               |  |  |